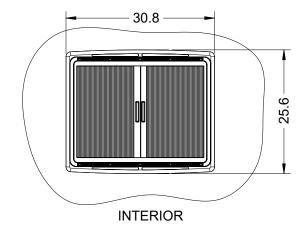

Manual lift with 4 open positions

Pleated screen & shade provides options of full sun-full shade, partial sun/shade Fits 27.5" x 19.70" (700mm x 500mm) opening

Sized for 0.90" to 2.36" (23mm to 60mm) roof thicknesses with no cutting required

Optional passive ventilation

White interior frame

LED operates on 12 VDC, 2 amp service

Agency listings: CE listed, R43, RCM (RoHS compliant for International models)

**FULLY OPEN** 

SCREEN ONLY

SHADE ONLY

Airxcel Inc. Recreation Vehicle Products Brand Portfolio: