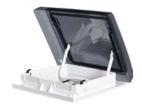

## More stars - more fresh air!

Natural light, the sky at night and fresh air - the basic fundamentals of adventure.

While enjoying time with family, neighbors or just simply relaxing, MAXXAIR's new SKYMAXX Series of skylights can add so much function, drama, balance and ventilation to any environment.

Manual lift with 4 open positions

Pleated screen & shade provides options of full sun-full shade, partial sun/shade Fits 27.5" x 19.70" (700mm x 500mm) opening

Sized for 0.90" to 2.36" (23mm to 60mm) roof thicknesses with no cutting required