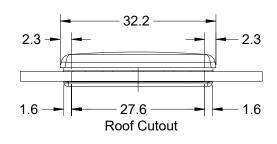

Manual lift with 4 open positions

Pleated screen & shade provides options of full sun-full shade, partial sun/shade Fits 27.5" x 19.70" (700mm x 500mm) opening

Sized for 0.90" to 2.36" (23mm to 60mm) roof thicknesses with no cutting required