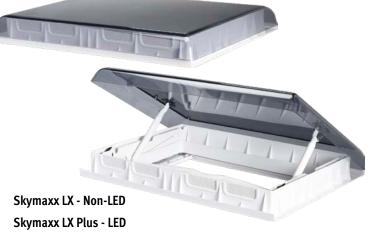

Manual lift with 4 open positions

Pleated screen & shade provides options of full sun-full shade, partial sun/shade Fits 27.5" x 19.70" (700mm x 500mm) opening

Sized for 0.90" to 2.36" (23mm to 60mm) roof thicknesses with no cutting required

Optional passive ventilation

White interior frame

LED operates on 12 VDC, 2 amp service

Agency listings: CE listed, R43, RCM (RoHS compliant for International models)

**FULLY OPEN** 

SCREEN ONLY

SHADE ONLY

Airxcel Inc. Recreation Vehicle Products Brand Portfolio: