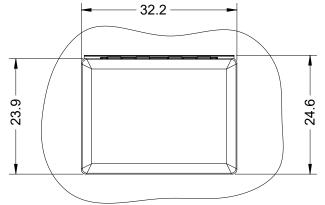

Manual lift with 4 open positions

Pleated screen & shade provides options of full sun-full shade, partial sun/shade Fits 27.5" x 19.70" (700mm x 500mm) opening

Sized for 0.90" to 2.36" (23mm to 60mm) roof thicknesses with no cutting required