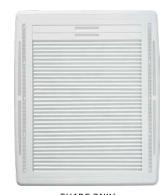

Manual lift with 4 open positions

Pleated screen & shade provides options of full sun-full shade, partial sun/shade Fits 27.5" x 19.70" (700mm x 500mm) opening

Sized for 0.90" to 2.36" (23mm to 60mm) roof thicknesses with no cutting required

Optional passive ventilation

White interior frame

LED operates on 12 VDC, 2 amp service

Agency listings: CE listed, R43, RCM (RoHS compliant for International models)

**FULLY OPEN** 

SCREEN ONLY

SHADE ONLY

Airxcel Inc. Recreation Vehicle Products Brand Portfolio: