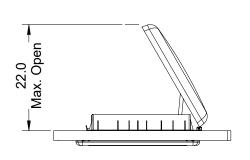

Manual lift with 4 open positions

Pleated screen & shade provides options of full sun-full shade, partial sun/shade Fits 27.5" x 19.70" (700mm x 500mm) opening

Sized for 0.90" to 2.36" (23mm to 60mm) roof thicknesses with no cutting required