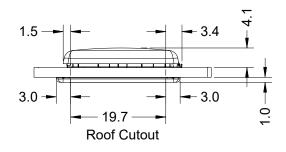

Manual lift with 4 open positions

Pleated screen & shade provides options of full sun-full shade, partial sun/shade Fits 27.5" x 19.70" (700mm x 500mm) opening

Sized for 0.90" to 2.36" (23mm to 60mm) roof thicknesses with no cutting required