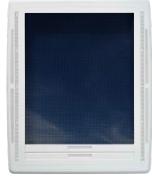

Manual lift with 4 open positions

Pleated screen & shade provides options of full sun-full shade, partial sun/shade Fits 27.5" x 19.70" (700mm x 500mm) opening

Sized for 0.90" to 2.36" (23mm to 60mm) roof thicknesses with no cutting required

Optional passive ventilation

White interior frame

LED operates on 12 VDC, 2 amp service

Agency listings: CE listed, R43, RCM (RoHS compliant for International models)

**FULLY OPEN** 

SCREEN ONLY

SHADE ONLY

Airxcel Inc. Recreation Vehicle Products Brand Portfolio: