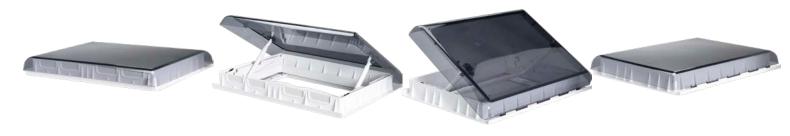

Manual lift with 4 open positions

Pleated screen & shade provides options of full sun-full shade, partial sun/shade Fits 27.5" x 19.70" (700mm x 500mm) opening

Sized for 0.90" to 2.36" (23mm to 60mm) roof thicknesses with no cutting required

Optional passive ventilation

White interior frame

LED operates on 12 VDC, 2 amp service

Agency listings: CE listed, R43, RCM (RoHS compliant for International models)

**FULLY OPEN** 

SCREEN ONLY

SHADE ONLY

Airxcel Inc. Recreation Vehicle Products Brand Portfolio: