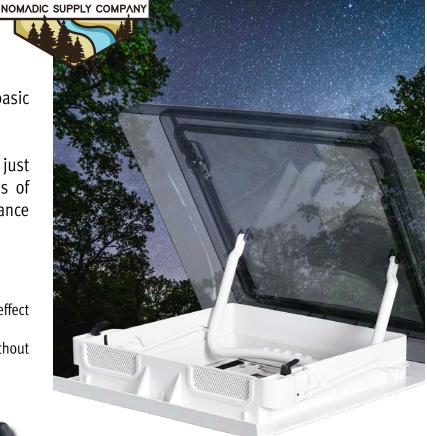

## **Get lost in the stars!**

Natural light, the sky at night and fresh air - the basic fundamentals of adventure.

While enjoying time with family, neighbors or just simply relaxing, MAXXAIR's new SKYMAXX Series of skylights can add so much function, drama, balance and ventilation to any environment.

- Natural light makes small spaces feel open and free.
- Create drama in any space.
- Bring the balance and harmony of nature indoors.
- With the ability to open the SKYMAXX, create a cooling effect and bring fresh air throughout your RV.
- Create more opportunities for natural light without sacrificing privacy.