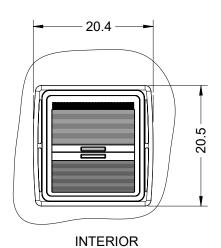

Pleated screen & shade provides options of full sun-full shade, partial sun/shade Fits 15.75" x 15.75" (400mm x 400mm) opening

Sized for 0.90" to 2.36" (23mm to 60mm) roof thicknesses with no cutting required