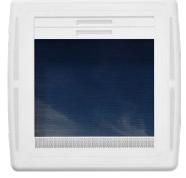

Pleated screen & shade provides options of full sun-full shade, partial sun/shade Fits 15.75" x 15.75" (400mm x 400mm) opening

Sized for 0.90" to 2.36" (23mm to 60mm) roof thicknesses with no cutting required

Optional passive ventilation

White interior frame

LED operates on 12 VDC, 2 amp service

Agency listings: CE listed, R43, RCM

RoHS compliant for International models

Skymaxx - Non-LED Skymaxx Plus - LED

Manual lift with 3 open positions

**FULLY OPEN** 

SCREEN ONLY

SHADE ONLY

Airxcel Inc. Recreation Vehicle Products Brand Portfolio: