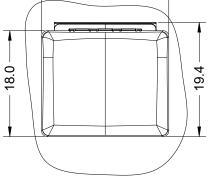

Pleated screen & shade provides options of full sun-full shade, partial sun/shade Fits 15.75" x 15.75" (400mm x 400mm) opening

Sized for 0.90" to 2.36" (23mm to 60mm) roof thicknesses with no cutting required