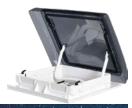

## **SKYMAXX** PLUS

Pleated screen & shade provides options of full sun-full shade, partial sun/shade Fits 15.75" x 15.75" (400mm x 400mm) opening

Sized for 0.90" to 2.36" (23mm to 60mm) roof thicknesses with no cutting required

Optional passive ventilation

White interior frame

LED operates on 12 VDC, 2 amp service

Agency listings: CE listed, R43, RCM

RoHS compliant for International models

Skymaxx - Non-LED Skymaxx Plus - LED

Manual lift with 3 open positions