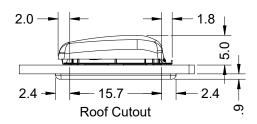

Pleated screen & shade provides options of full sun-full shade, partial sun/shade Fits 15.75" x 15.75" (400mm x 400mm) opening

Sized for 0.90" to 2.36" (23mm to 60mm) roof thicknesses with no cutting required