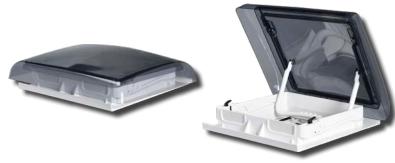

Pleated screen & shade provides options of full sun-full shade, partial sun/shade Fits 15.75" x 15.75" (400mm x 400mm) opening

Sized for 0.90" to 2.36" (23mm to 60mm) roof thicknesses with no cutting required

Optional passive ventilation

White interior frame

LED operates on 12 VDC, 2 amp service

Agency listings: CE listed, R43, RCM

RoHS compliant for International models

Skymaxx - Non-LED Skymaxx Plus - LED

Manual lift with 3 open positions

**FULLY OPEN** 

SCREEN ONLY

SHADE ONLY

Airxcel Inc. Recreation Vehicle Products Brand Portfolio: