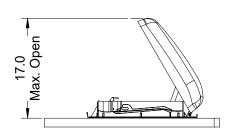

Optional passive ventilation

White interior frame

LED operates on 12 VDC, 2 amp service

Agency listings: CE listed, R43, RCM

RoHS compliant for International models

Skymaxx - Non-LED Skymaxx Plus - LED

Manual lift with 3 open positions