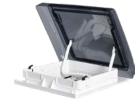

Pleated screen & shade provides options of full sun-full shade, partial sun/shade Fits 15.75" x 15.75" (400mm x 400mm) opening

Sized for 0.90" to 2.36" (23mm to 60mm) roof thicknesses with no cutting required

Optional passive ventilation

White interior frame

LED operates on 12 VDC, 2 amp service

Agency listings: CE listed, R43, RCM

RoHS compliant for International models

Skymaxx - Non-LED Skymaxx Plus - LED

Manual lift with 3 open positions

**FULLY OPEN** 

SCREEN ONLY

SHADE ONLY

Airxcel Inc. Recreation Vehicle Products Brand Portfolio: