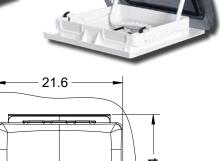

Pleated screen & shade provides options of full sun-full shade, partial sun/shade Fits 15.75" x 15.75" (400mm x 400mm) opening

Sized for 0.90" to 2.36" (23mm to 60mm) roof thicknesses with no cutting required