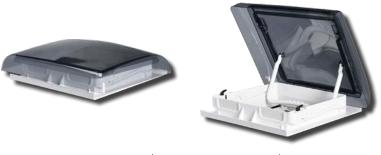

Pleated screen & shade provides options of full sun-full shade, partial sun/shade Fits 15.75" x 15.75" (400mm x 400mm) opening

Sized for 0.90" to 2.36" (23mm to 60mm) roof thicknesses with no cutting required

Optional passive ventilation

White interior frame

LED operates on 12 VDC, 2 amp service

Agency listings: CE listed, R43, RCM

RoHS compliant for International models

Skymaxx - Non-LED Skymaxx Plus - LED

Manual lift with 3 open positions

**FULLY OPEN** 

SCREEN ONLY

SHADE ONLY

Airxcel Inc. Recreation Vehicle Products Brand Portfolio: