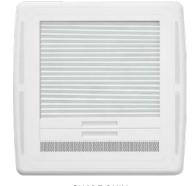

Pleated screen & shade provides options of full sun-full shade, partial sun/shade Fits 15.75" x 15.75" (400mm x 400mm) opening

Sized for 0.90" to 2.36" (23mm to 60mm) roof thicknesses with no cutting required

Optional passive ventilation

White interior frame

LED operates on 12 VDC, 2 amp service

Agency listings: CE listed, R43, RCM

RoHS compliant for International models

Skymaxx - Non-LED Skymaxx Plus - LED

Manual lift with 3 open positions

**FULLY OPEN** 

SCREEN ONLY

SHADE ONLY

Airxcel Inc. Recreation Vehicle Products Brand Portfolio: