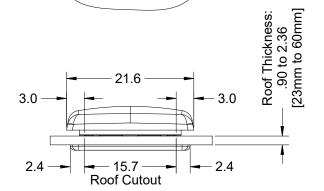

Pleated screen & shade provides options of full sun-full shade, partial sun/shade Fits 15.75" x 15.75" (400mm x 400mm) opening

Sized for 0.90" to 2.36" (23mm to 60mm) roof thicknesses with no cutting required