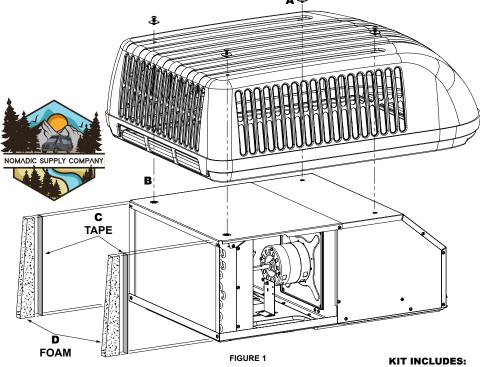

## **INSTALLATION INSTRUCTIONS**

A/C REPLACEMENT COVER • P/N: 00-325001

- 1. Remove old A/C Cover and old foam at rear of unit.
- Clean old foam tape off A/C unit and replace with furnished double sided foam tape.See C in Figure 1.
- 3. Apply the new FOAM pieces furnished in this kit. **See D in Figure 1**. Press them firmly to achieve proper adhesion.
- **4.** Install TUFFMAXX cover by sliding the TUFFMAXX cover down and gently over the foam pieces.
- **5.** Align the cover by pressing it forward to compress the foam.
- 6. Align cover with existing mounting holes or studs. See A & B in Figure 1.
- 7. Install Stainless Steel Fender Washers and nuts or existing bolts. See A in Figure 1.
- **8.** Tighten hardware to secure TUFFMAXX in place.