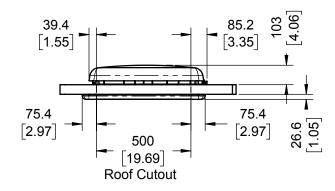

## Features

- Manual lift with 4 Open Positions
- Pleated Screen & Shade provides option of full sun, full shade or partial shade/sun combination
- Fits 700mm x 500mm [27.56 x 19.70 inches] Opening Optional Passive Ventilation
- White Interior Frame
- Sized for 23mm to 42mm [0.90 to 1.65 inches] Roof Thickness with no cutting required
- Rooflight with LED operates on 12 Volt DC, 2 amp serive
- Rooflight with LED includes a Remote Receiver
- Agency Listings:
  - CE Listed, RoHS Compliant
    - R43 RCM