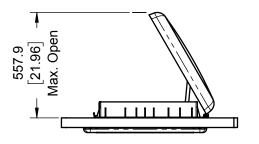

## Features

- Manual lift with 4 Open Positions
- Pleated Screen & Shade provides option of full sun, full shade or partial shade/sun combination
- Fits 700mm x 500mm [27.56 x 19.70 inches] Opening Optional Passive Ventilation
- White Interior Frame
- Sized for 23mm to 42mm [0.90 to 1.65 inches] Roof Thickness with no cutting required
- Rooflight with LED operates on 12 Volt DC, 2 amp serive
- Rooflight with LED includes a Remote Receiver
- Agency Listings:
  - CE Listed, RoHS Compliant
    - R43 RCM