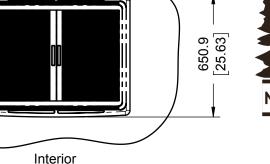

## Features

- Manual lift with 4 Open Positions
- Pleated Screen & Shade provides option of full sun, full shade or partial shade/sun combination
- Fits 700mm x 500mm [27.56 x 19.70 inches] Opening Optional Passive Ventilation
- White Interior Frame
- Sized for 23mm to 42mm [0.90 to 1.65 inches] Roof Thickness with no cutting required
- Rooflight with LED operates on 12 Volt DC, 2 amp serive
- Rooflight with LED includes a Remote Receiver
- Agency Listings:
  - CE Listed, RoHS Compliant
    - R43 RCM