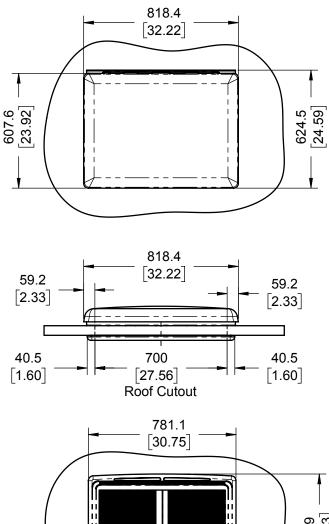

## Features

- Manual lift with 4 Open Positions
- Pleated Screen & Shade provides option of full sun, full shade or partial shade/sun combination
- Fits 700mm x 500mm [27.56 x 19.70 inches] Opening Optional Passive Ventilation
- White Interior Frame
- Sized for 23mm to 42mm [0.90 to 1.65 inches] Roof Thickness with no cutting required
- Rooflight with LED operates on 12 Volt DC, 2 amp serive
- Rooflight with LED includes a Remote Receiver
- Agency Listings:
  - CE Listed, RoHS Compliant
    - R43 RCM